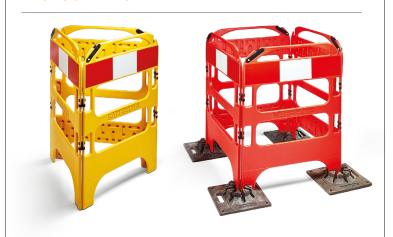

## **MANHOLE BARRIER**

The SafeGate barrier is designed for use around temporary excavations and commonly used in the communications industry.

### **Usage Benefits**

- Portable solution making it easier to carry & deploy
- Lightweight, which keeps overall vehicle weight low, and allows for easy installation
- Keep sites protected in high wind conditions by using the SafeBase
- Clearly cordon off areas to reduce the danger of pedestrians/site staff entering restricted zones
- Ability to reinforce social distancing measures
- Can be configured in a square or in a line with the SafeBase
- Able to be returned to Oxford Plastics to be fully recycled