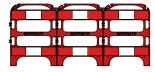

### **Usage Benefits**

- Portable solution making it easier to carry & deploy
- Lightweight, which keeps overall vehicle weight low, and allows for easy installation
- Keep sites protected in high wind conditions by using the SafeBase
- Clearly cordon off areas to reduce the danger of pedestrians/site staff entering restricted zones
- Ability to reinforce social distancing measures
- Can be configured in a square or in a line with the SafeBase
- Able to be returned to Oxford Plastics to be fully recycled

|                   | SAFEGATE      |               |          |
|-------------------|---------------|---------------|----------|
|                   | 3 WAY BARRIER | 4 WAY BARRIER | SAFEBASE |
| Product No.       | 09737         | 09738         | 0204     |
| Width             | 2"            | 3"            | 13"      |
| Length            | 89"           | 118"          | 13"      |
| Height            | 39"           | 39"           | 3"       |
| Weight            | 13lb          | 18lb          | 6lb      |
| Quantity / Pallet | 25            | 20            | 150      |
| Color             | Red/Yellow    | Red/Yellow    | Black    |