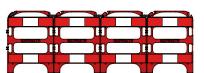

### **Usage Benefits**

- Portable solution making it easier to carry & deploy
- Lightweight, which keeps overall vehicle weight low, and allows for easy installation
- Keep sites protected in high wind conditions by using the SafeBase
- Clearly cordon off areas to reduce the danger of pedestrians/site staff entering restricted zones
- Ability to reinforce social distancing measures
- Can be configured in a square or in a line with the SafeBase
- Able to be returned to Oxford Plastics to be fully recycled

|                   | SAFEGATE      |               |          |
|-------------------|---------------|---------------|----------|
|                   | 3 WAY BARRIER | 4 WAY BARRIER | SAFEBASE |
| Product No.       | 09737         | 09738         | 0204     |
| Width             | 2"            | 3"            | 13"      |
| Length            | 89"           | 118"          | 13"      |
| Height            | 39"           | 39"           | 3"       |
| Weight            | 13lb          | 18lb          | 6lb      |
| Quantity / Pallet | 25            | 20            | 150      |
| Color             | Red/Yellow    | Red/Yellow    | Black    |